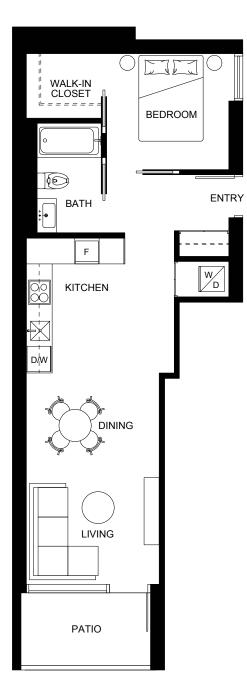

## **S1 - 1 BED** Interior: 604 sq.ft. Outdoor: 61 sq.ft.

In our continuing effort to improve and maintain the high standard of The Sparrow development, the developer reserves the right to modify or change plans, specifications, features and prices without notice. Materials m ay be substituted with equivalent or better at the developer's sole discretion. All dimensions and sizes are approximate and are based on architectural measurements. As reverse and/or mirrored plans occur throughout the development please see architectural plans for exact unit layout if material to your decision to purchase. Please ask one of the helpful sales staff to reference the architectural set of construction drawings for most accurate dimensions and other details. Please refer to disclosure statement for specific offering details. E. & O. E.