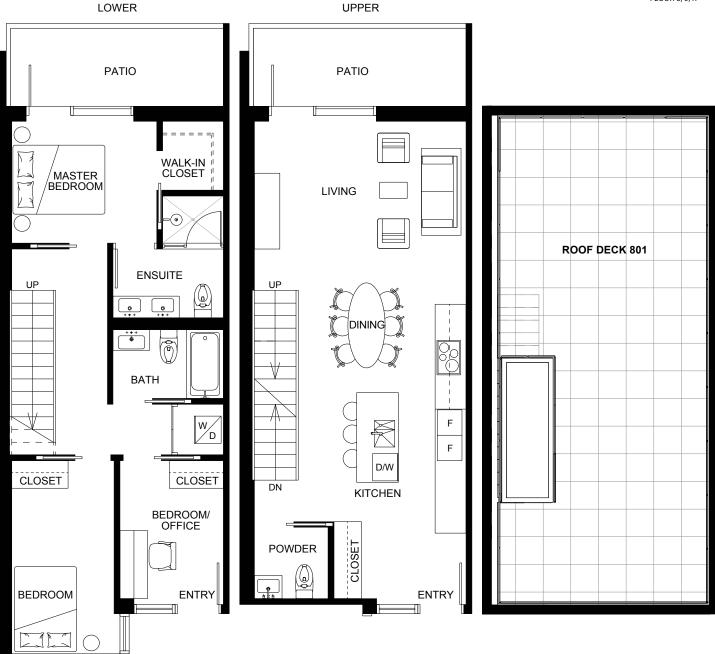

## N5 - 3 BED Interior: 1211 sq.ft. Outdoor: 95 sq.ft. (Upper & Lower Patio) Roof Deck: 567 sq.ft.

In our continuing effort to improve and maintain the high standard of The Sparrow development, the developer reserves the right to modify or change plans, specifications, features and prices without notice. Materials m ay be substituted with equivalent or better at the developer's sole discretion. All dimensions and sizes are approximate and are based on architectural measurements. As reverse and/or mirrored plans occur throughout the development please see architectural plans for exact unit layout if material to your decision to purchase. Please ask one of the helpful sales staff to reference the architectural set of construction drawings for most accurate dimensions and other details. Please refer to disclosure statement for specific offering details. E. & O. E.