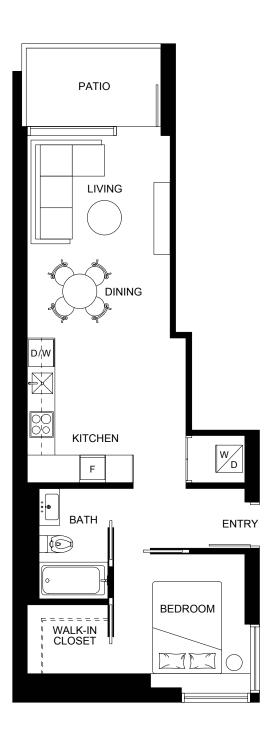

## N1 - 1 BED Interior: 577 sq.ft. Outdoor: 61 sq.ft.

In our continuing effort to improve and maintain the high standard of The Sparrow development, the developer reserves the right to modify or change plans, specifications, features and prices without notice. Materials m ay be substituted with equivalent or better at the developer's sole discretion. All dimensions and sizes are approximate and are based on architectural measurements. As reverse and/or mirrored plans occur throughout the development please see architectural plans for exact unit layout if material to your decision to purchase. Please ask one of the helpful sales staff to reference the architectural set of construction drawings for most accurate dimensions and other details. Please refer to disclosure statement for specific offering details. E. & O. E.